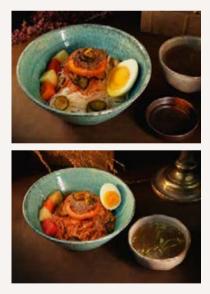

#### Hemitan IDR 122

stone-cooked spicy seafood stew へミタン

| Asari Soup | IDR14 |  | Isari Soup | As | Ρ |
|------------|-------|--|------------|----|---|
|------------|-------|--|------------|----|---|

big asari clam soup アサリスープ