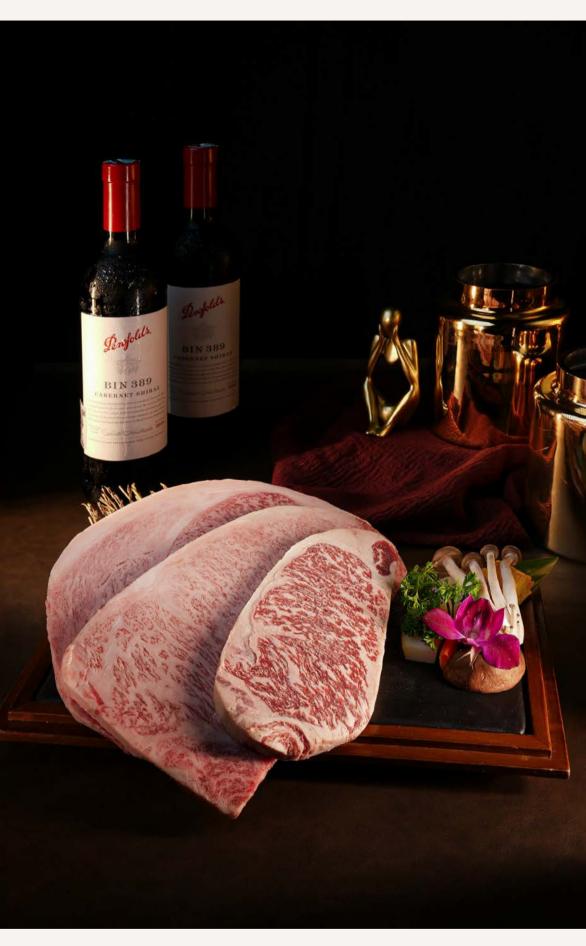

# DINNER MENU

プレミアムビーフ

プレミアムビーフ

### WAGYU MORIAWASE

和牛盛り合わせ

| 800grams | <br><sup>IDR</sup> 5.600 |
|----------|--------------------------|
| 400grams | <br><sup>IDR</sup> 2.850 |

プレミアムビーフ