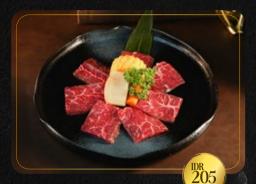

### BEEF -- 7

| Honetsuki Karubi<br>120grams (bone included)<br>bone-in beef short ribs<br>骨付きカルビ | <sup>IDR</sup> 348 |
|-----------------------------------------------------------------------------------|--------------------|
| Tsubotsuke Karubi<br><sup>100grams</sup><br>jar-marinated short ribs<br>壺漬けカルビ    | <sup>IDR</sup> 266 |
| Harami<br>100grams<br>tender beef belly cut<br>ハラミ                                | <sup>IDR</sup> 142 |
| Horumon<br>100grams<br>beef intestines<br>ホルモン                                    | <sup>IDR</sup> 112 |