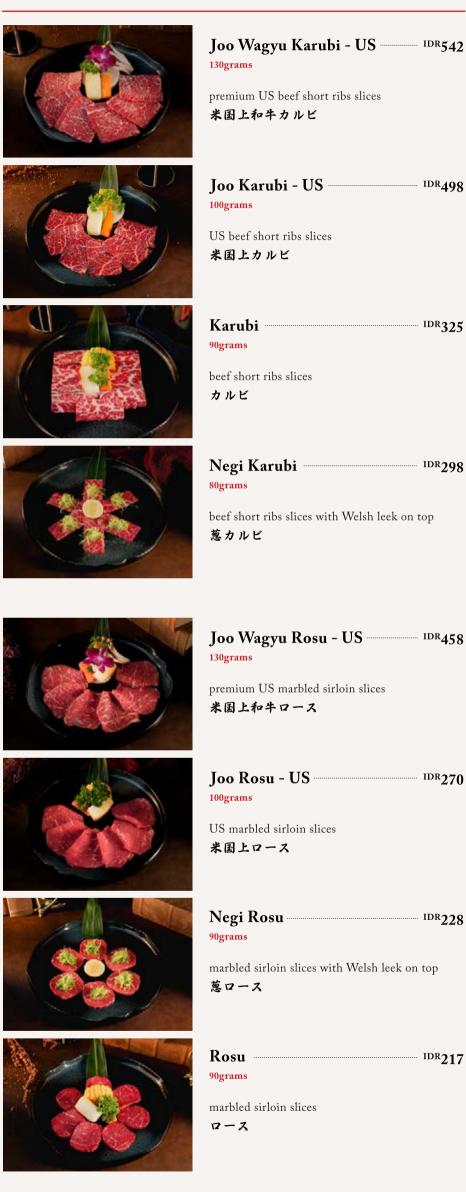

### BEEF -- 7

| Honetsuki Karubi<br>120grams (bone included)<br>bone-in beef short ribs<br>骨付きカルビ | <sup>IDR</sup> 348 |
|-----------------------------------------------------------------------------------|--------------------|
| Tsubotsuke Karubi<br><sup>100grams</sup><br>jar-marinated short ribs<br>壺漬けカルビ    | <sup>IDR</sup> 266 |
| Harami<br>100grams<br>tender beef belly cut<br>ハラミ                                | <sup>IDR</sup> 142 |
| Horumon<br>100grams<br>beef intestines<br>ホルモン                                    | <sup>IDR</sup> 112 |