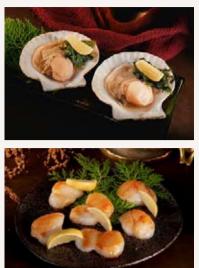

### SEAFOOD 🇯

| Tokusen Hotate  | <sup>IDR</sup> 502 |
|-----------------|--------------------|
| 2pcs            |                    |
| premium scallop |                    |
| 特選ホタテ           |                    |
| Hotate          | IDR310             |
| 150grams        |                    |
| scallop         |                    |
| ホタテ             |                    |