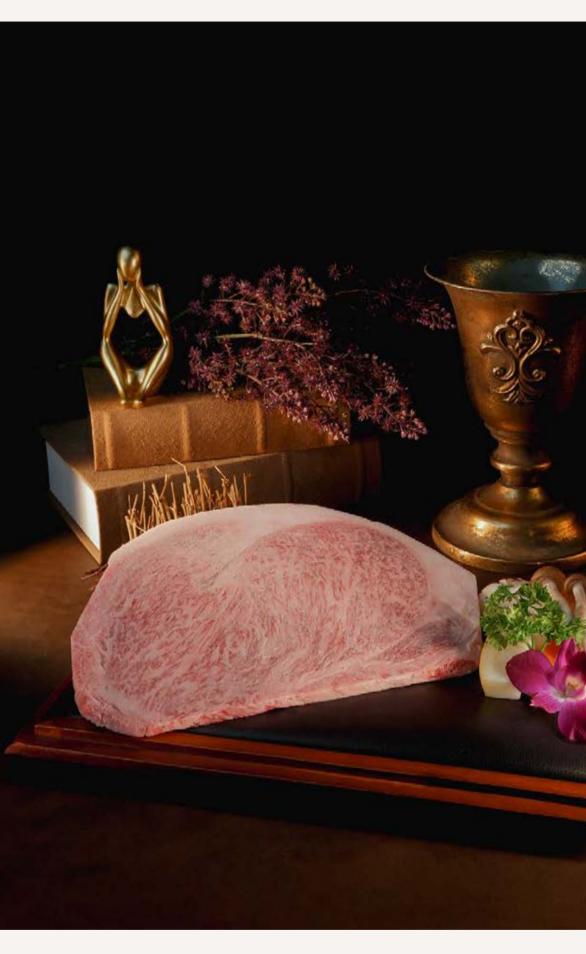

# DINNER MENU

プレミアムビーフ

プレミアムビーフ

### WAGYU MORIAWASE

和牛盛り合わせ

| 800grams | <br><sup>IDR</sup> 5.600 |
|----------|--------------------------|
| 400grams | <br><sup>IDR</sup> 2.850 |

プレミアムビーフ