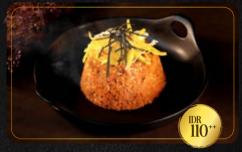

# RICE DISH 混ぜご飯

| Bibimbap                                                                                      | IDR88              |
|-----------------------------------------------------------------------------------------------|--------------------|
| Korean style rice bowl topped with vegeta<br>meat and egg assortment<br>ビビンバ                  | ıbles,             |
| Yukke Bibimpap<br>bibimbap with chopped raw Wagyu beef<br>and raw quail egg on top<br>エッケビビンバ | <sup>IDR</sup> 128 |
| Ishiyaki Bibimpap<br><sup>stone-cooked</sup> bibimbap<br>石焼ビビンバ                               | <sup>IDR</sup> 136 |
| Ishiyaki Seafood Bibimpap                                                                     |                    |