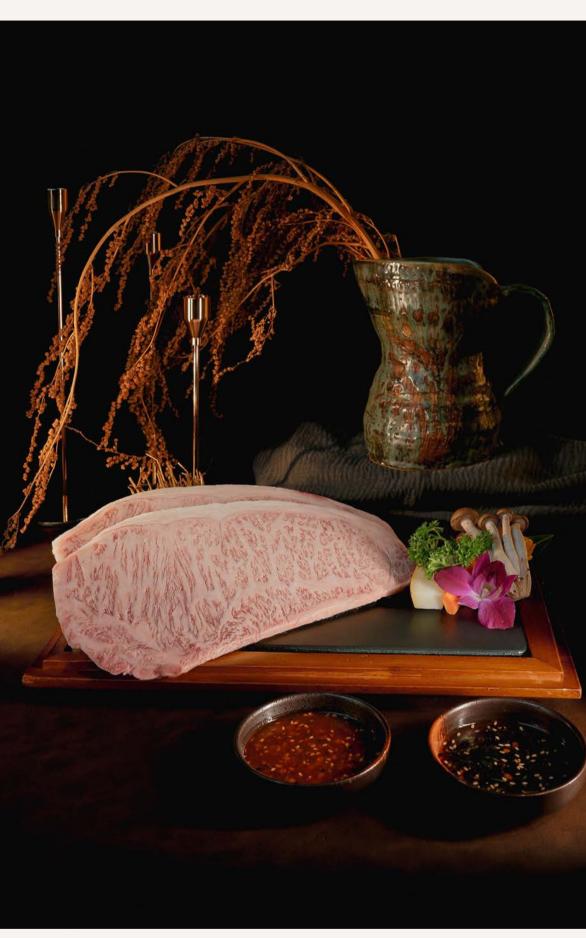

# DINNER MENU

プレミアムビーフ

プレミアムビーフ

### WAGYU MORIAWASE

和牛盛り合わせ

| 800grams | <br><sup>IDR</sup> 5.600 |
|----------|--------------------------|
| 400grams | <br><sup>IDR</sup> 2.850 |

プレミアムビーフ