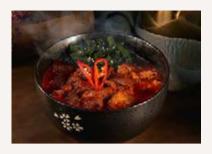

### SOUP x - 7

ユッケジャンミョン

ユッケジャンクッパ

| Yukgaejan Soup                           | <sup>IDR</sup> 120 |
|------------------------------------------|--------------------|
| spicy beef stew<br>ユッケジャンスープ             |                    |
| with add on:                             |                    |
| Yukgaejan Myeon<br>yukgaejan with noodle | <sup>IDR</sup> 128 |
| Yukgaejan Gukbap                         | <sup>IDR</sup> 126 |