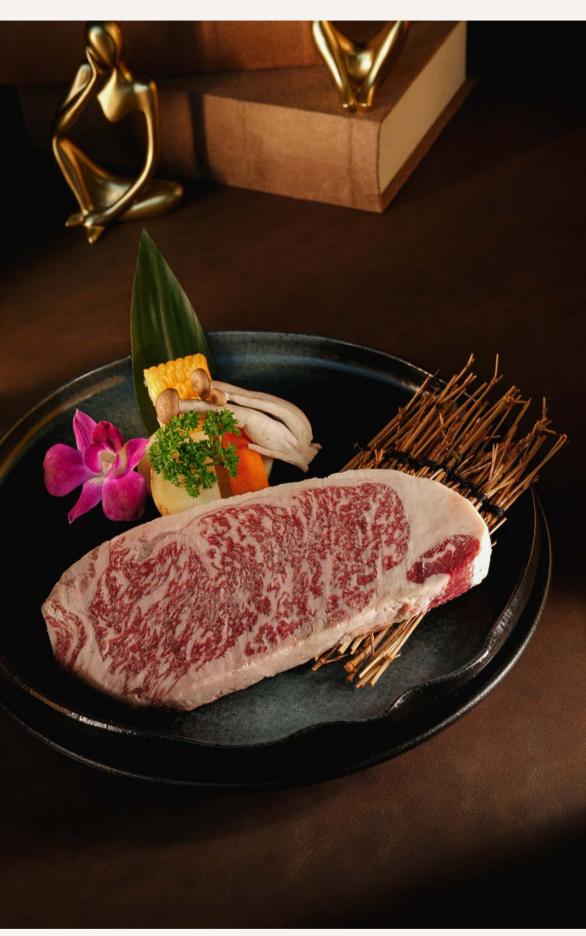

### WAGYU MORIAWASE

和牛盛り合わせ

| 800grams | <br><sup>IDR</sup> 5.600 |
|----------|--------------------------|
| 400grams | <br><sup>IDR</sup> 2.850 |

プレミアムビーフ