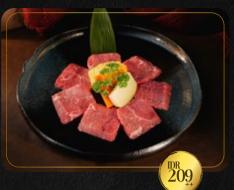

Ishiyaki Bibimbap stone-cooked Korean style rice bowl topped with vegetables, meat and egg assortment. Include: soup & salad

# RICE DISH 混ぜご飯

| Bibimbap                                                                                      | IDR88              |
|-----------------------------------------------------------------------------------------------|--------------------|
| Korean style rice bowl topped with vegeta<br>meat and egg assortment<br>ビビンバ                  | ıbles,             |
| Yukke Bibimpap<br>bibimbap with chopped raw Wagyu beef<br>and raw quail egg on top<br>エッケビビンバ | <sup>IDR</sup> 128 |
| Ishiyaki Bibimpap<br><sup>stone-cooked</sup> bibimbap<br>石焼ビビンバ                               | <sup>IDR</sup> 136 |
| Ishiyaki Seafood Bibimpap                                                                     |                    |