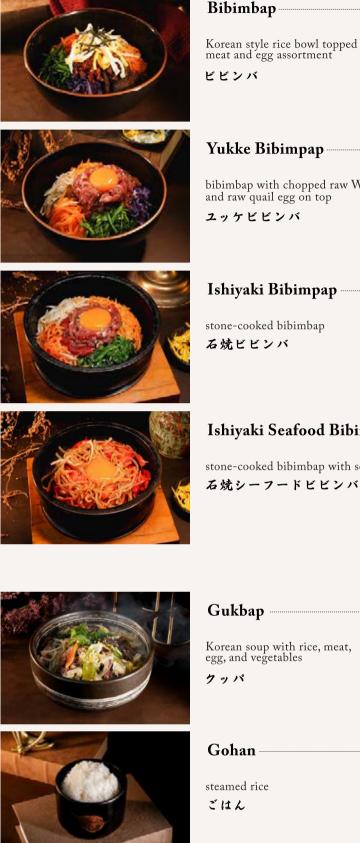

## RICE DISH 混ぜご飯

| Seafood Chahan                   | <sup>IDR</sup> 145 |
|----------------------------------|--------------------|
| seafood fried rice<br>シーフードチャーハン |                    |
| Kimchi Chahan                    | <sup>IDR</sup> 104 |
| kimchi fried rice<br>キムチチャーハン    |                    |

### Garlic Chahan IDR 104

garlic fried rice ガーリックチャーハン