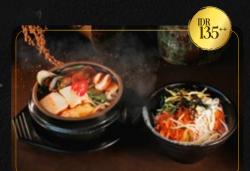

#### Hemitan IDR 122

stone-cooked spicy seafood stew へミタン

| Asari Soup | IDR14 |  | Isari Soup | As | Ρ |
|------------|-------|--|------------|----|---|
|------------|-------|--|------------|----|---|

big asari clam soup アサリスープ