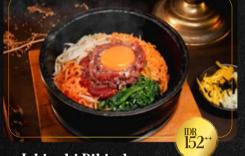

# RICE DISH 混ぜご飯

| Bibimbap                                                                                      | IDR88              |
|-----------------------------------------------------------------------------------------------|--------------------|
| Korean style rice bowl topped with vegeta<br>meat and egg assortment<br>ビビンバ                  | ıbles,             |
| Yukke Bibimpap<br>bibimbap with chopped raw Wagyu beef<br>and raw quail egg on top<br>エッケビビンバ | <sup>IDR</sup> 128 |
| Ishiyaki Bibimpap<br><sup>stone-cooked</sup> bibimbap<br>石焼ビビンバ                               | <sup>IDR</sup> 136 |
| Ishiyaki Seafood Bibimpap                                                                     |                    |