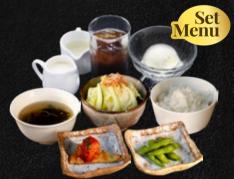

# LUNCH MENU

Special Lunch Set **MONDAY - FRIDAY** 

Served with: Korean Side Dish • Kimchi • Coffee & Ice Cream All prices are subject to 21% service charge & government tax

Special Yakiniku US tender beef belly cut marinated in home-made yakiniku sauce. Include: rice, soup & salad