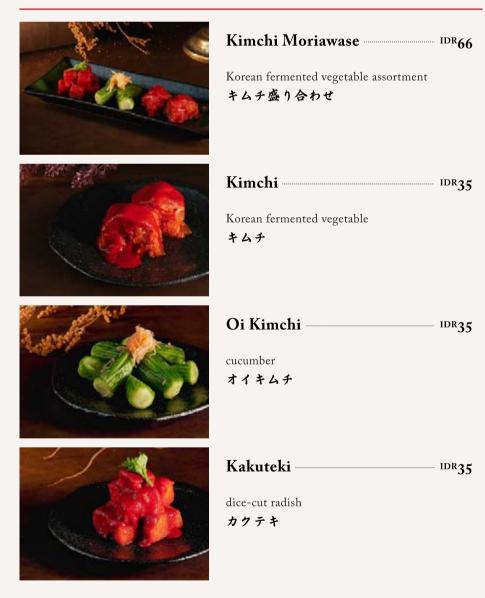

an tiger prawn



#### Kaisen Moriawase IDR382

Oo Ebi IDR228

Shiro Ebi IDR152

abalone, prawn, squid, scallop assortment 海鮮盛り合わせ









prawn エビ

2pcs

abalone あわび







| Oo Asari | <sup>IDR</sup> 122 |
|----------|--------------------|
| 5pcs     |                    |
|          |                    |

Awabi IDR735

big asari clam 大あさり

Ika IDR70 100grams squid

squid イカ

### SEAFOOD 🇯



| Tokusen Hotate  | <sup>IDR</sup> 502 |
|-----------------|--------------------|
| 2pcs            |                    |
| premium scallop |                    |
| 特選ホタテ           |                    |
| Hotate          | IDR310             |
| 150grams        |                    |
| scallop         |                    |
| ホタテ             |                    |

### **漬物** THE SPICY PICKLES



# SALAD サラダ

| Tokusen Salad<br>lettuce and cucumber slices<br>with sesame dressing<br>特選サラダ<br>Tokusen Lettuce<br>lettuce with sesame dressing<br>特選レタス |                    |
|-------------------------------------------------------------------------------------------------------------------------------------------|--------------------|
| Wakame Salad<br>seaweed with sour dressing<br>わかめサラダ<br>Wakame Lettuce<br>mixed lettuce and seaweed with sour dressing                    |                    |
| わかめレタス<br>Sanchu<br>wrapping lettuce and vegetables<br>サンチュ                                                                               | IDR <b>68</b>      |
| Yasai Yaki<br>grilled vegetables<br>野菜焼き