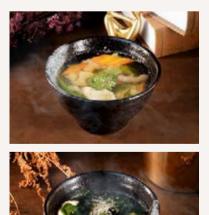

### Ishiyaki Tofu Jigae IDR165

stone-cooked spicy tofu, shellfish and meat stew 石焼豆腐チゲ

### Ishiyaki Seafood Tofu Jigae ----- IDR188

spicy tofu, shellfish and meat stew 石焼チゲ シーフード豆腐チゲ